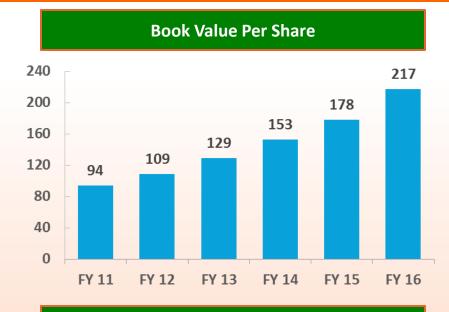

| 57    | 79    | 116   |
| Other Non Current Assets         | 1     | 1     | 87    |
| Total Non Current Assets         | 3,189 | 3,472 | 4,483 |
| Current Assets                   |       |       |       |
| Inventories                      | 424   | 514   | 661   |
| Trade Receivables                | 764   | 867   | 1186  |
| Cash and Bank Balance            | 18    | 33    | 37    |
| Short term Loans and<br>Advances | 145   | 123   | 208   |
| Other Current Assets             | 8     | 4     | 10    |
| Total Current Assets             | 1,359 | 1,541 | 2,102 |
| GRAND TOTAL                      | 4,548 | 5,013 | 6,585 |

# **STANDALONE FINANCIAL OVERVIEW**



38

Total Income & EBIDTAM%



**EBITDA** 





**Efficiency Ratio** 



# **STANDALONE FINANCIAL OVERVIEW**











**Working Capital Days** 



# DISCLAIMER



## 40

## Fiem Industries Limited

No representation or warranty, express or implied, is made as to, and no reliance should be placed on, the fairness, accuracy, completeness or correctness of the information or opinions contained in this presentation. Such information and opinions are in all events not current after the date of this presentation. Certain statements made in this presentation may not be based on historical information or facts and may be "forward looking statements" based on the currently held beliefs and assumptions of the management of Fiem Industries Limited ("Company"), which are expressed in good faith and in their opinion reasonable, including those relating to the Company's general business plans and strategy, its future