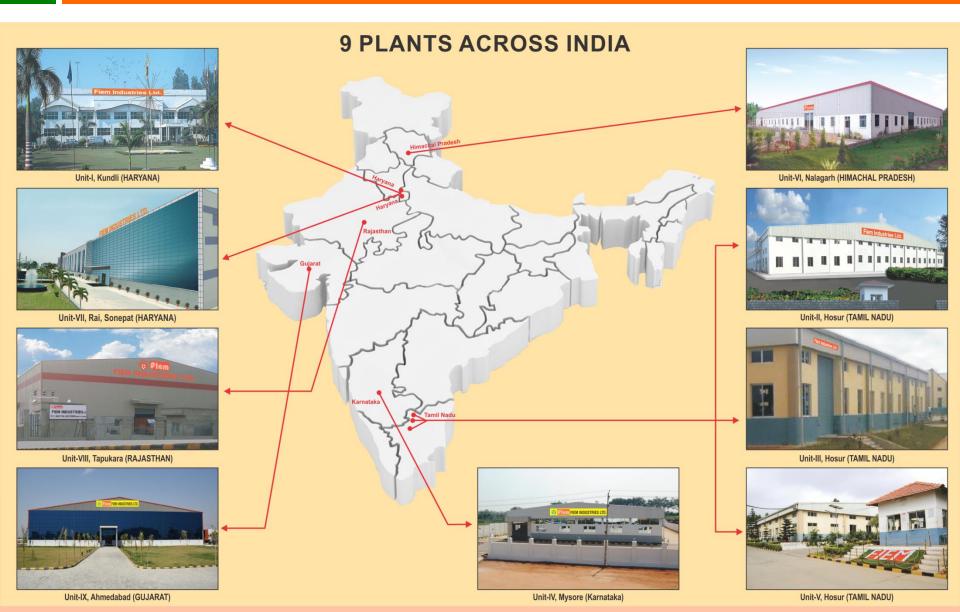

# PLANT LOCATIONS

## Unit - 1 Kundli, Sonepat, Haryana

- Established in 1994 ٠
- Land 16,588 Sq. Mtrs.
- Products Mfg. Rear View • Mirrors, Automotive Lights.

# Unit - 2 Hosur, Tamil Nadu

- Established in 2004
- Land 12,505 Sg. Mtrs.
- Products Mfg. Automotive • Lights, Reflex Reflectors

# Unit - 3 Hosur, Tamil Nadu

- Established in 2005
- Land 19,110 Sq. Mtrs.
- Products Mfg. Sheet Metal parts

## Unit - 4 Mysore, Karnataka

- Established in 2005 •
- Land 4,014 Sq. Mtrs.
- Products Mfg. Rear Fender Assembly

# Unit - 5 Hosur, Tamil Nadu

- Established in 2006
- Land 13,467 Sq. Mtrs.
- · Products Mfg.- Rear View Mirrors, Automotive Lights

# Unit – 6 Nalagarh, **Himachal Pradesh**

- Established in 2006
- Land 19,191 Sq. Mtrs.
- Products Mfg. Rear View Mirrors, Automotive Lights, **Plastic Parts**

## Unit 7 – Rai, Sonepat, Haryana

- Established in 2010 ٠
- Land 28,357 Sq. Mtrs. • Corporate Office •
- Products Mfg Automotive Lights, LED Lights

Fiem Industries Ltd.

## Unit 8 – Tapukara, Rajasthan

- Established in 2011
- Land 42,863 Sq. Mtrs. •
- Products Mfg. Plastic Injection moulded components, LED lights

## Unit 9 – Ahmedabad, Gujarat

- Established in 2015
- Land 32,500 Sq. Mtrs.
- Products Mfg. -Automotive Lights, Plastic Parts