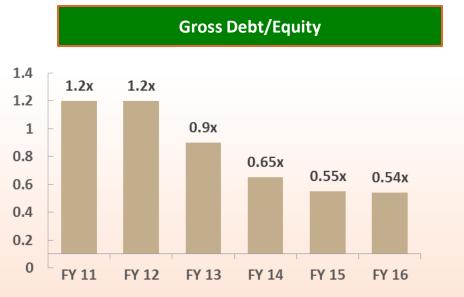

vances      | 57    | 79    | 116   |
| Other Non Current Assets         | 1     | 1     | 87    |
| Total Non Current Assets         | 3,189 | 3,472 | 4,483 |
| Current Assets                   |       |       |       |
| Inventories                      | 424   | 514   | 661   |
| Trade Receivables                | 764   | 867   | 1186  |
| Cash and Bank Balance            | 18    | 33    | 37    |
| Short term Loans and<br>Advances | 145   | 123   | 208   |
| Other Current Assets             | 8     | 4     | 10    |
| Total Current Assets             | 1,359 | 1,541 | 2,102 |
| GRAND TOTAL                      | 4,548 | 5,013 | 6,585 |

# **STANDALONE FINANCIAL OVERVIEW**



38

Total Income & EBIDTAM%



**EBITDA** 





**Efficiency Ratio** 



# **STANDALONE FINANCIAL OVERVIEW**











**Working Capital Days** 



# DISCLAIMER



## 40

## Fiem Industries Limited

No representation or warranty, express or implied, is made as to, and no reliance should be placed on, the fairness, accuracy, completeness or correctness of the information or opinions contained in this presentation. Such information and opinions are in all events not current after the date of this presentation. Certain statements made in this presentation may not be based on historical information or facts and may be "forward looking statements" based on the currently held beliefs and assumptions of the management of Fiem Industries Limited ("Company"), which are expressed in good faith and in their opinion reasonable, including those relating to the Company's general business plans and strategy, its