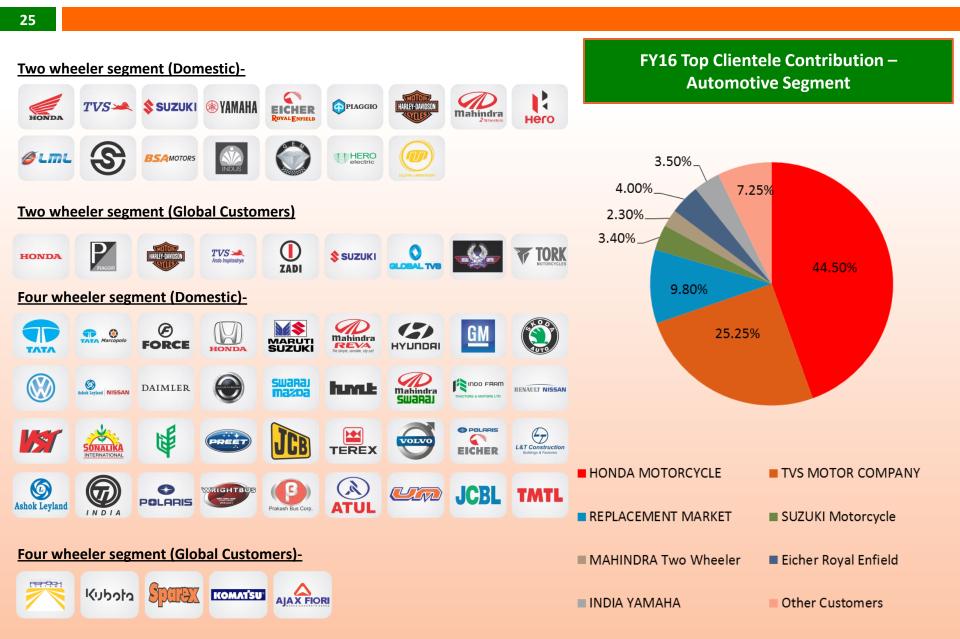

# Strong Client Base

- FIEM has a strong client base of more than 50 OEMs and is supplying to its prestigious customers since their inception.
- Significant market share for supply of automotive lighting & signalling equipments and rear view mirrors to Two-wheeler and Fourwheeler OEM's
- Exporting automotive lighting to Honda Japan, Kubota Japan (Tractors & Farm equipments) besides exporting to Austria, UK, Germany, Thailand, Indonesia & Vietnam.