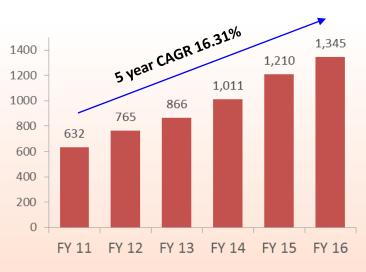

# MAY-2016

Fiem Industries Ltd. – Investor Presentation

| 3    |                               |                                                                                                                                                                                                                                                                                                                                                                                                                                                                                                                                                                                  |
|------|-------------------------------|----------------------------------------------------------------------------------------------------------------------------------------------------------------------------------------------------------------------------------------------------------------------------------------------------------------------------------------------------------------------------------------------------------------------------------------------------------------------------------------------------------------------------------------------------------------------------------|
| Ove  | erview                        | <ul> <li>Fiem Industries Ltd. (FIEM) was founded and incorporated in 1989 by Mr. J.K. Jain.</li> <li>The Company was listed on BSE and NSE in 2006.</li> <li>FIEM is one of the leading manufacturers of Automotive Lighting &amp; Signalling Equipments and Rear View Mirrors in India. FIEM is among first companies in India introducing LED lights in two wheelers.</li> <li>FIEM has diversified its product portfolio by entering into LED luminaires for Indoor and Outdoor applications and Integrated Passenger Information System for Railways &amp; Buses.</li> </ul> |
| Pro  | oducts                        | Automotive SegmentLED Segment• Automotive Lamps - Head<br>lamps, Tail Lamps, Blinker<br>lamps, Fog lamps etc.• LED Luminaires for Indoor<br>and Outdoor applications• Integrated Passenger<br>Information Systems with<br>LED Display (IPIS) for:• Rear View Mirrors<br>• Sheet Metal Parts<br>• Plastic Moulded Parts• LED Tubes<br>• LED Street Lights<br>• Solar Based LED Street lights<br>• Solar Based LED Lantern• Integrated Passenger<br>Information Systems with<br>LED Display (IPIS) for:                                                                            |
| Тор  | Clients                       | <ul> <li>Two Wheeler – Honda, TVS, Suzuki, Yamaha, Eicher Royal Enfield, Mahindra, Harley Davidson etc.</li> <li>Four Wheeler - Tata Motors, Force Motors, Honda Siel, GM, Hyundai, Daimler, Mahindra Reva etc.</li> </ul>                                                                                                                                                                                                                                                                                                                                                       |
| Fina | olidated<br>ancial<br>ormance | <ul> <li>Total Income has grown from INR 4,279mn in FY11 to INR 9,891 mn in FY16 at 5 year CAGR of 18.24%</li> <li>EBITDA has grown from INR 379mn in FY11 to INR 1,282mn in FY15 at a 5 year CAGR of 27.60%</li> <li>Net Profit has grown from INR 111mn in FY11 to INR 573mn in FY15 at a 5 year CAGR of 38.86%</li> </ul>                                                                                                                                                                                                                                                     |