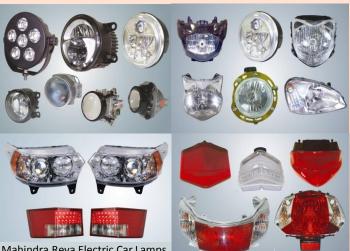

- The Company was originally incorporated in India as Rahul Auto Private Limited on February 6, 1989 in New Delhi and was founded by Mr. J.K. Jain, who is a first generation entrepreneur and is in the automotive lighting business since 1970's.
- FIEM is one of the leading manufacturers of automotive lighting & signalling equipments and rear view mirrors in India. Its major business comes from the two-wheeler segment of the automotive industry.
- FIEM has a diversified product portfolio ranging from head lamps, tail lamps, signalling lamps, roof lamps, rear view mirrors, wheel covers, warning triangles, complete rear fender assembly, frame assembly, mudguards, various automobile sheet metal and plastic parts.
- FIEM has already diversified its product portfolio by venturing into LED Luminaires for Indoor and Outdoor applications and Integrated Passenger Information Systems with LED Display.
- The Company is fully equipped with world class R&D and testing facility and has developed in-house capabilities in LED technology and manufacturing.
- Outside India, the Company has one Wholly owned Subsidiary & one J.V. Company
  - Wholly Owned Subsidiary Fiem Industries Japan Co., Ltd.
  - JV Company Centro Ricerche Fiem Horustech SRL, Italy

# **Diversified Product Portfolio**

- Leading manufacturers of automotive lighting & signalling equipments and rear view mirrors for two and four wheelers
- Diversified into LED luminaires for indoor and outdoor applications
- Diversified into Integrated Passenger Information Systems with LED Display (IPIS)