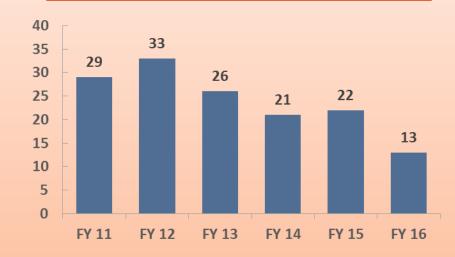

|
| Other Non Current Assets         | 1     | 1     | 87    |
| Total Non Current Assets         | 3,189 | 3,472 | 4,483 |
| Current Assets                   |       |       |       |
| Inventories                      | 424   | 514   | 661   |
| Trade Receivables                | 764   | 867   | 1186  |
| Cash and Bank Balance            | 18    | 33    | 37    |
| Short term Loans and<br>Advances | 145   | 123   | 208   |
| Other Current Assets             | 8     | 4     | 10    |
| Total Current Assets             | 1,359 | 1,541 | 2,102 |
| GRAND TOTAL                      | 4,548 | 5,013 | 6,585 |

# **STANDALONE FINANCIAL OVERVIEW**



38

Total Income & EBIDTAM%



**EBITDA** 





**Efficiency Ratio** 



# **STANDALONE FINANCIAL OVERVIEW**











**Working Capital Days** 



# DISCLAIMER



## 40

## Fiem Industries Limited

No representation or warranty, express or implied, is made as to, and no reliance should be placed on, the fairness, accuracy, completeness or correctness of the information or opinions contained in this presentation. Such information and opinions are in all events not current after the date of this presentation. Certain statements made in this presentation may not be based on historical information or facts and may be "forward looking statements" based on the currently held beliefs and assumptions of the management of Fiem Industries Limited ("Company"), which are expressed in good faith and in their opinion reasonable, including those relating to the Company's general business plans and strategy, its future financial condition and grow