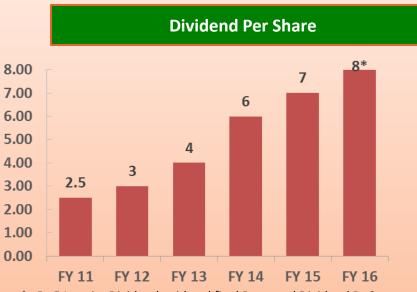

nces      | 57    | 79    | 116   |
| Other Non Current Assets         | 1     | 1     | 87    |
| Total Non Current Assets         | 3,189 | 3,472 | 4,483 |
| Current Assets                   |       |       |       |
| Inventories                      | 424   | 514   | 661   |
| Trade Receivables                | 764   | 867   | 1186  |
| Cash and Bank Balance            | 18    | 33    | 37    |
| Short term Loans and<br>Advances | 145   | 123   | 208   |
| Other Current Assets             | 8     | 4     | 10    |
| Total Current Assets             | 1,359 | 1,541 | 2,102 |
| GRAND TOTAL                      | 4,548 | 5,013 | 6,585 |

# **STANDALONE FINANCIAL OVERVIEW**



38

Total Income & EBIDTAM%



**EBITDA** 





**Efficiency Ratio** 



# **STANDALONE FINANCIAL OVERVIEW**











**Working Capital Days** 



# DISCLAIMER



## 40

## Fiem Industries Limited

No representation or warranty, express or implied, is made as to, and no reliance should be placed on, the fairness, accuracy, completeness or correctness of the information or opinions contained in this presentation. Such information and opinions are in all events not current after the date of this presentation. Certain statements made in this presentation may not be based on historical information or facts and may be "forward looking statements" based on the currently held beliefs and assumptions of the management of Fiem Industries Limited ("Company"), which are expressed in good faith and in their opinion reasonable, including those relating to the Company's general business plans and strategy, its fu