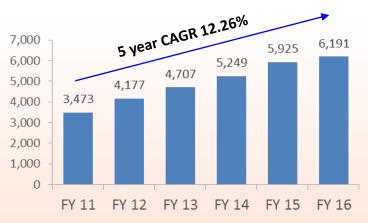

# NANCIAL SUMMARY (STANDALON

Mix

4

**Sales Breakup** 

Turnover (Net) Rs. in million