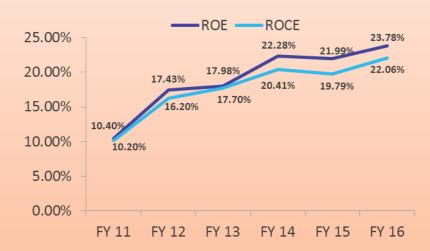

| 4     | 7     |
| Long term Loan and Advances      | 57    | 79    | 116   |
| Other Non Current Assets         | 1     | 1     | 87    |
| Total Non Current Assets         | 3,189 | 3,472 | 4,483 |
| Current Assets                   |       |       |       |
| Inventories                      | 424   | 514   | 661   |
| Trade Receivables                | 764   | 867   | 1186  |
| Cash and Bank Balance            | 18    | 33    | 37    |
| Short term Loans and<br>Advances | 145   | 123   | 208   |
| Other Current Assets             | 8     | 4     | 10    |
| Total Current Assets             | 1,359 | 1,541 | 2,102 |
| GRAND TOTAL                      | 4,548 | 5,013 | 6,585 |

# **STANDALONE FINANCIAL OVERVIEW**



38

Total Income & EBIDTAM%



**EBITDA** 





**Efficiency Ratio** 



# **STANDALONE FINANCIAL OVERVIEW**











**Working Capital Days** 



# DISCLAIMER



## 40

## Fiem Industries Limited

No representation or warranty, express or implied, is made as to, and no reliance should be placed on, the fairness, accuracy, completeness or correctness of the information or opinions contained in this presentation. Such information and opinions are in all events not current after the date of this presentation. Certain statements made in this presentation may not be based on historical information or facts and may be "forward looking statements" based on the currently held beliefs and assumptions of the management of Fiem Industries Limited ("Company"), which are expressed in good faith and in their opinion reasonable, including those relating to the Company's