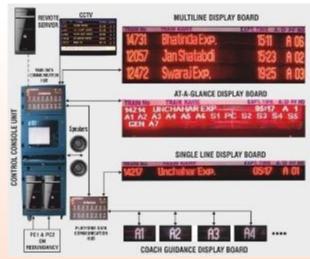

assenger information delivered in relevant locations along the bus route is an important part of this strategy and FIEM has played a key role in helping its partners deliver an effective solution.
- Association of State Road Transport Undertakings has also inspected the Company's LED based Destination system and found it satisfactory.
- Also received approval for Integrated Passenger Information System with LED Display (IPIS) from Ministry of Railways - Research Design and Standard Organization (RDSO) for manufacture and supply of this system (consisting of Train indication, Coach Guidance & PC based announcement).
- FIEM is looking for big business opportunities from Railways, Central & State Government, Metro, Overseas Market etc.

# LED Integrated Passenger Information System

Railway



Buses



# **LED Display Panel**









# Railway Stations where IPIS Systems Installed / Under Installation

- Uttar Pradesh Lucknow Main Station, Varanasi, Phaphund
- Andhra Pradesh Parvathipuram
- Maharashtra Dhanu Road Station
- Rajasthan Bikaner, Lalgarh, Suratgarh, Hanuman Garh, Sriganganager, Chittorgarh
- Haryana Hisar & Bhiwani
- Gujarat Bhavnager, Veraval, Junagarh
- Andhra Pradesh Vishakhapatnam Main Station, Vankatagiri, Sri Kala Hasti
- Madhya Pradesh Ujjain, Indore, Ratlam , Dewas, Nimuch, Mandsaur
- Bihar Chhapra
- Uttar Pradesh Gonda, Badshanagar, Mankapur, Khalilabad, Basti, Kasganj, Farrukhabad
- Uttarakhand Haridwar, Kathgodam, Haldwani, Lalkuan



# **IPIS Systems for Buses**

- DTC Buses, Haryana Roadways, U.P. Roadways, Gujarat State Road Transport (Ahmedabad).
-