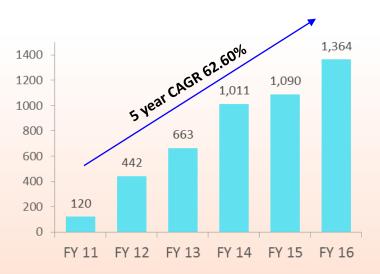

# Financial Highlights (Standalone): FY 2015-16

- Total Income from Operations for FY 2015-16 is Rs. 986.98 Crore in comparison to Rs. 824.77 Crore in FY 2014-15, up by 19.67%
- PAT for FY 2015-16 is Rs. 57.18 Crore in comparison to Rs. 42.26 Crore for FY 2014-15, up by 35.31%
- Sales from LED Segment during FY 2015-16 are Rs. 118 Crore (Net).
- EBIDTA Margin in LED Segment is approx. 16.60% and in Auto Segment approx. 12.50%.
- Total Term Loans of the Company as on 31<sup>st</sup> March 2016 are Rs. 122 Crore which were Rs. 82 Crore as on 31<sup>st</sup> March 2015.
- Total working capital facility utilization as on 31<sup>st</sup> March 2016 is Rs.18 Crore which was Rs. 34 Crore as on 31<sup>st</sup> March 2015.